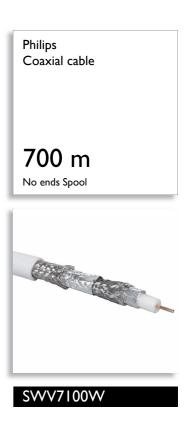

## **Enjoy** extended durability

· Flexible PVC jacket

Coaxial cable 700 m No ends Spool

### Flexible PVC Jacket

Flexible PVC jacket provides protection to the delicate core of the cable. It also offers extended durability and ease of installation.

### Bare copper shielding

Bare copper shielding protects against signal loss.

Issue date 2009-02-16

© 2009 Koninklijke Philips Electronics N.V. All Rights reserved.

Version: 1.0.6

Specifications are subject to change without notice. Trademarks are the property of Koninklijke Philips Electronics N.V. or their respective owners.